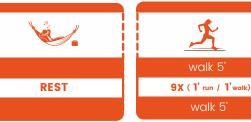

**REST** 

**REST** 

walk 10'

6X (1' run / 1'walk)

walk 10'

walk 10'

7X ( 2' run / 1' walk)

walk 10'