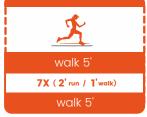

**REST** 

**REST** 

walk 10'

6X (1' run / 1'walk)

walk 10'

walk 10'

7X ( 2' run / 1' walk)

walk 10'